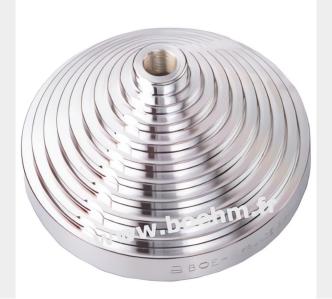

Fiche article: Chuck for hollow punches Diam 2 to 100 mm

and 1/8" to 2 3/8". - Référence : JLBM100

### **DESCRIPTION DU PRODUIT**

This chuck can be used to lock punches up to 100 mm in diameter, enabling washers or gaskets to be cut concentrically in a single operation.

This chuck can be used in 2 different ways:

- mounted on a press, with the chuck attached to the moving part of the press. This chuck can be screwed onto the JLBM53PRESSE adapter for EMG manual presses. Caution: check the power required to use this chuck.
- flat by cutting with a mallet on the cutting edge of the hollow punch.

The hammer cutting method is not possible with this chuck, its weight being too heavy.

Fiche article : Chuck for hollow punches Diam 2 to 100 mm

and 1/8" to 2 3/8". - Référence : JLBM100