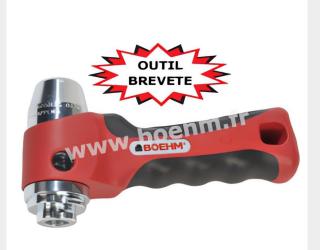

## **DESCRIPTION DU PRODUIT**

This chuck handle locks JLB model punches up to 30 mm in diameter or 1 3/16", enabling pastilles and washers or gaskets to be cut concentrically and in a single operation, thanks to a ramp system that allows 2 punches to be paired.

This tool has undergone a number of innovations to enhance user comfort, safety and performance, including :

- A patented ergonomic handle to dampen vibrations transmitted to the hand (patent pending and design registered).
- High-strength striking head for longer life.