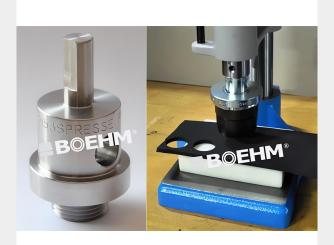

#### **DESCRIPTION DU PRODUIT**

This system makes it possible to attach BOEHM punches to a press while retaining the pairing system. This part has an M20x1 threaded end to accommodate JLBM50PA (Diam 2 to 50 mm) and JLBM60PA (Diam 2 to 60 mm) chucks. The part is secured by an M6 set screw in a Diam10 hole (see part drawing).

# **Press compatibility**

This part is compatible with EMG manual presses with 2HR rack as well as 5HR toggle presses, or any other press with a 10 mm diameter bore.