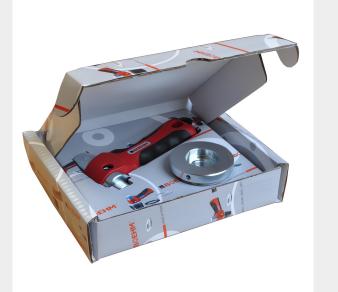

#### This set includes:

- 1 Handle for chuck
- 1 Chuck for Ø2 to 50 mm and 1/8" to 2" hollow punches