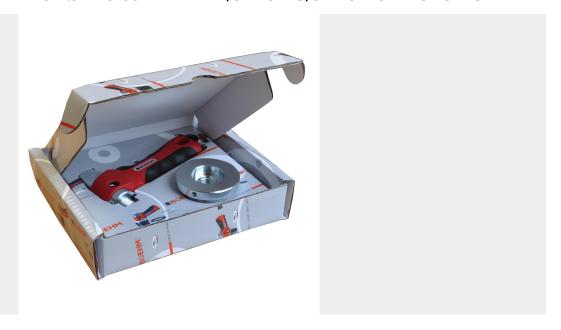

#### This set includes:

- 1 Handle for chuck
- 1 Chuck for Ø2 to 60 mm and 1/8" to 2 3/8" hollow punches