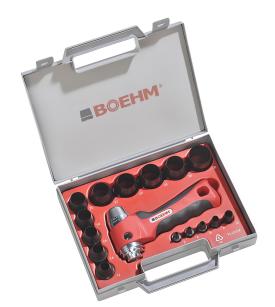

## Set of 15 twinnable and interchangeable hollow punches (inch dimensions)

This set allows the cutting of gaskets, pellets, or washers up to 1 3/16" (30,2 mm). The hollow punches are locked on a handle-chuck very easily thanks to the spur system and can be twinned to cut a ring in one operation.

The handle-chuck is a high-performance, comfortable and secure striking tool. The reinforced impact head allows a longer tool life and its patented system which absorbs the vibrations is a real comfort for the user.

#### This set includes:

- 15 hollow punches : Ø1/8"-3/16"-1/4"-5/16"-3/8"-7/16"-1/2"-9/16"-5/8"-3/4"-7/8"-1"-1 1/16"-1 1/8"- 1 3/16"
- 1 handle for punches from Ø2 to 30 mm and 1/8" to 1 3/16"

Fiche article : Punch set Ø1/8'' to 1 3/16'' - Référence : JLB330PAUS