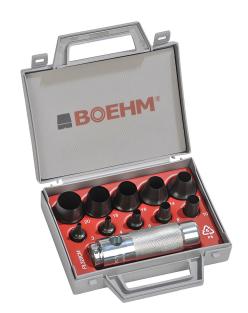

## Set of 10 twinnable and interchangeable hollow punches (inch dimensions)

This set allows the cutting of gaskets, pellets, or washers up to 3/4" (19.1mm). The hollow punches are locked on a chuck very easily thanks to the spur system and can be twinned to cut a ring in one operation.

This set includes:

- 10 hollow punches: Ø 1/8"-3/16"-1/4"-5/16"-3/8"-7/16"-1/2"-9/16"-5/8"-3/4"
- 1 chuck for hollow punches Ø2 to 20 mm and 1/8" to 3/4"

User guide included