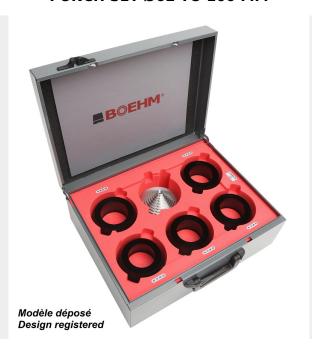

## ▶ Registered design

This set includes 20 hollow punches from 62 to 100 mm, the chuck JLBM100 and a cutting board PLAR4.

Please note that with these diameters, do not use a hammer with the striking tool, but a mallet directly on the cutting edge of the punch or mounted on a press.

Fiche article : Punch set Ø62 to 100 mm - Référence : JLB62100

The upper tray is empty. You can use it to store your equipment (hammer, scissors, cutter, materiels...) or insert the tray of your set JLB260PACC (if you are already equipped with this set).

## This set includes:

- 20 hollow punches : Ø62-64-66-68-70-72-74-76-78-80-82-84-86-88-90-92-94-96-98-100 mm
- 1 chuck for Ø2 to 100 mm hollow punches
- 1 cutting board 320 x 245 x10